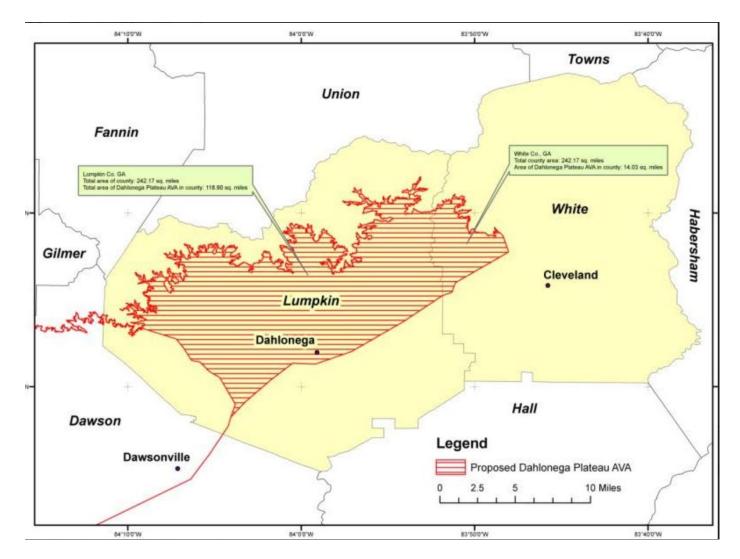

# Dahlonega-Lumpkin County Chamber & Visitors Bureau

Dahlonega Plateau

American Viticultural Area (AVA)