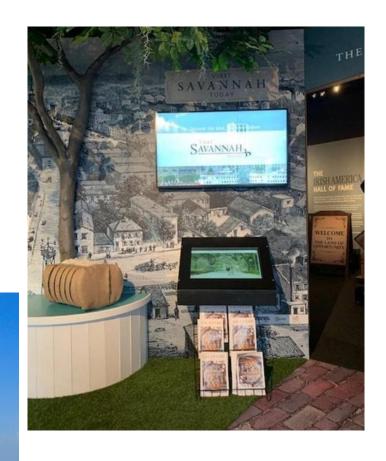

#### **Dunbrody Famine Ship Experience**

Visit Savannah collaborates with Irish museum on historical exhibit