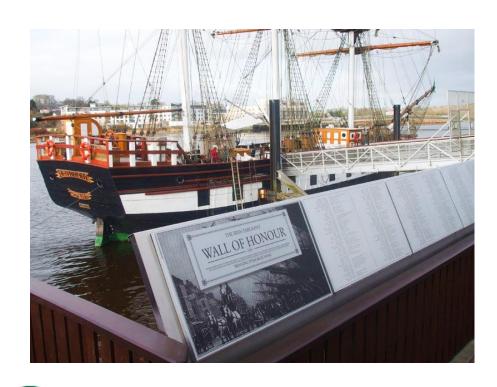

#### **Dunbrody Famine Ship Experience**

Visit Savannah collaborates with Irish museum on historical exhibit