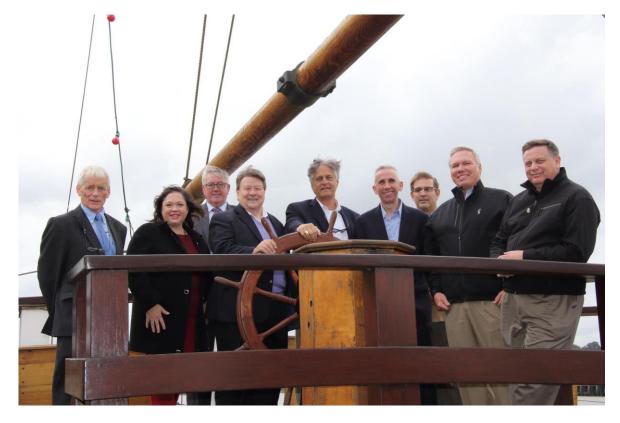

#### **Dunbrody Famine Ship Experience**

Visit Savannah collaborates with Irish museum on historical exhibit