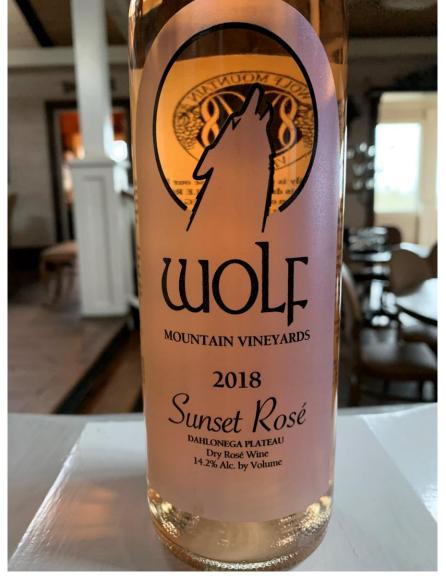

# Dahlonega-Lumpkin County Chamber & Visitors Bureau

Dahlonega Plateau

American Viticultural Area (AVA)