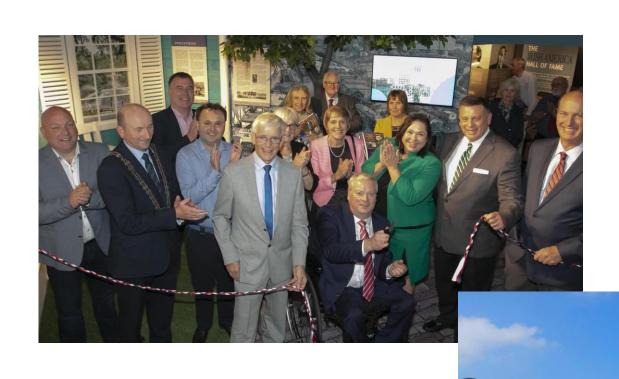

#### **Dunbrody Famine Ship Experience**

Visit Savannah collaborates with Irish museum on historical exhibit